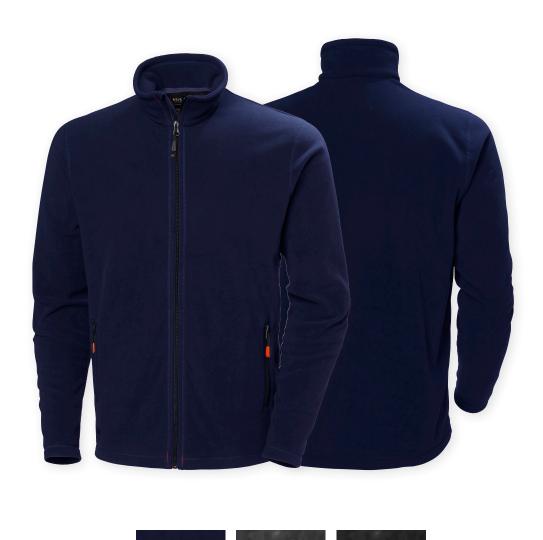

# **OXFORD LIGHT FLEECE JACKET**

72097

 $Oxford\ light\ fleece\ is\ perfect\ for\ layering\ on\ slightly\ colder\ days.\ By\ using\ polartec\ recycled\ fleece\ fabric\ it\ is\ a\ great\ choice\ for\ both\ you\ \&\ the\ environment.$ 

#### COLORS

**590** NAVY, **970** DARK GREY, **990** BLACK

### **OEKO-TEX/BLUESIGN**

OEKO-TEX/Bluesign Approved Main Fabric

- Polartec® Recycled fleece
- Double layer fabric in collar
- YKK® front zipper with chin protector
- Hand pockets with YKK® zipper
- Hand pockets with brushed lining
- Flatlock seams for extra comfort