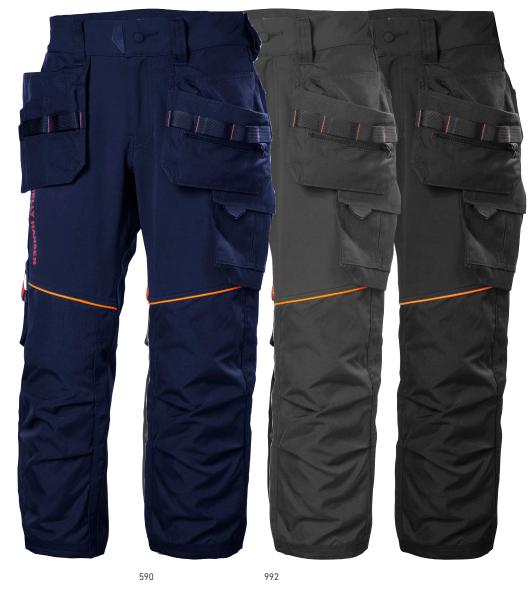

## **CHELSEA EVOLUTION CONSTRUCTION PIRATE PANT**

77447

## COLORS

590 NAVY, 992 BLACK

## SIZES

C44-C64

Main fabric: 93% Polyamide, 7% Elastane - 310g/m² Secondary fabric: 79% Cotton, 21% Polyester - 295g/m² Reinforcement: 100% Polyamide - 210g/m²

- 4-way stretch fabric
  Cordura® hanging pockets with double lined bottom and nylon webbing for durability
  Hand pockets
- Shaped waistband for improved comfort
- Broad center back belt loop for extra stability and strength
- Gusset in crotch for freedom of movement
- Plastic covered metal buttons
- Thigh pocket with fastener closure and several compartments ID card loop Ruler pocket in Cordura® reinforcement fabric

- Cordura® fabric reinforcement on knees
- Articulated knees for optimal mobility
- Knee Pad pockets accessible from the inside
- Adjustable elastic drawcord on bottom hem