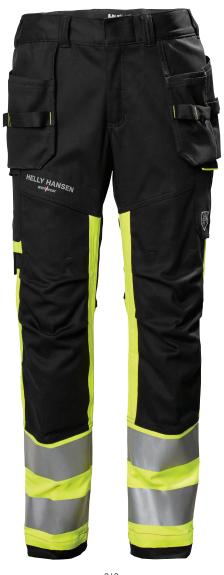

## **FYRE CONSTRUCTION PANT CLASS 1**

77450

## COLORS

369 YELLOW/EBONY

## SIZES

C44-C68, D88-D124

Main fabric: 45% Modacrylic, 33% Cotton, 18% Polyamide, 3% Elastane, 1% Other Fibres -  $310g/m^2$ 

- EN ISO 20471:2013 Class 1
   IEC 61482-2:2018 APC 1, EBT 9 cal/cm2 in combination with 77249
   EN 11612:2015 A1 B1 C1 F1
- EN 1149-5:2018
- 2-way stretch fabric
- Hanging pockets with double lined bottom
- Broad center back belt loop for extra stability and strength
- Gusset in crotch for freedom of movement
  Thigh pocket with fastener closure and several compartments
  ID card loop
- Ruler pocket
- Articulated knees for optimal mobility
- Knee Pad pockets accessible from the inside
- Knee Pad position can be adjusted by 5cm for optimal mobility
- Possibility to increase leg length by 5cm