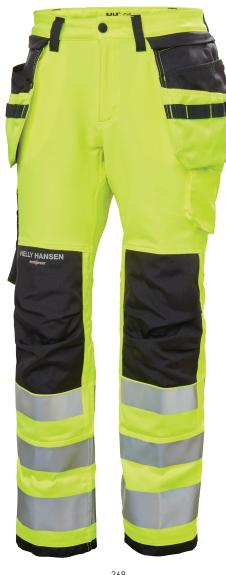

## W LUNA HI VIS CONSTRUCTION PANT CLASS 2

77498

369

## COLORS

369 YELLOW/EBONY

## SIZES

C34-C50

Main fabric: 94% Polyester, 6% Elastane - 325g/m² Secondary fabric: 85% Polyester, 15% Cotton - 315g/m² Reinforcement: 100% Polyamide - 220g/m²

- EN ISO 20471:2013 Class 2
- 4-way stretch fabric
  Zip-off Cordura® hanging pockets with double lined bottom and webbing for durability
  Shaped waistband for improved comfort
- Broad center back belt loop for extra stability and strength
- Gusset in crotch for freedom of movement Plastic covered metal buttons
- Thigh pocket with fastener closure and several compartments ID card loop Ruler pocket in Cordura® reinforcement fabric
- Cordura® fabric reinforcement on knees and bottom hem
- Articulated knees for optimal mobility
- Knee Pad pockets accessible from the inside
- Knee Pad position can be adjusted by 5 cm for optimal mobility
- Possibility to increase leg length by 5cm