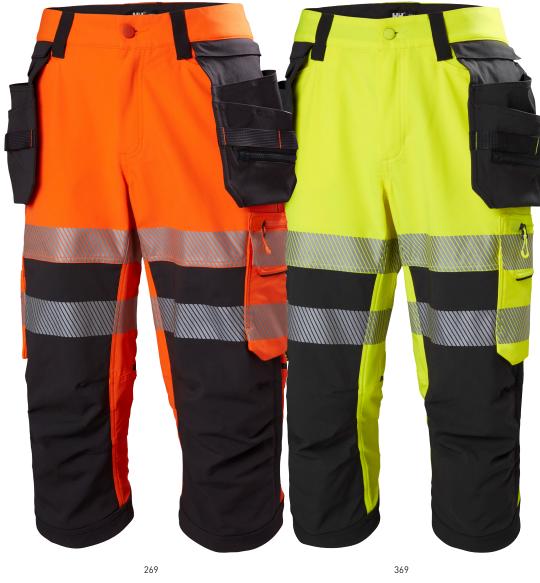

## ICU BRZ CONSTRUCTION PIRATE PANT CLASS 1

77502

## COLORS

269 ORANGE/EBONY, 369 YELLOW/EBONY

## SIZES

C44-C68

Main fabric: 92% Polyester, 8% Elastane - 240g/m² Reinforcement: 97% Polyamide, 3% Elastane - 307g/m²

- EN ISO 20471:2013 Class 1
- 4-way stretch fabric Lightweight fabric
- Zip-off Stretch Cordura® hanging pockets with double lined bottom and webbing for durability
- Built in mobile pocket on hanging pocket
- Bit pocket with YKK® zipper
- Broad center back belt loop for extra stability and strength
- Gusset in crotch for freedom of movement
- Plastic covered metal buttons
- Thigh pocket with YKK® zipper, fastener closure and built in mobile pocket
- ID card loop
- Ruler pocket
- Stretch Cordura® fabric reinforcement on knees
- Articulated knees for optimal mobility
- BRZ ventilation opening at side seam Laser cut ventilation holes at back
- Adjustable drawcord on bottom hem